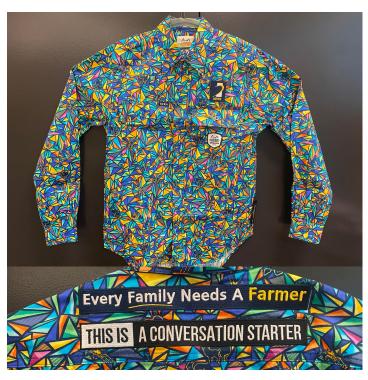

### TRADEMUTT "CONVERSATION STARTER" SHIRT

## **FULL BUTTON** \$75.00 INC GST

- Double Pocket
- · Long Sleeve
- 150gsm 100% Cotton Drill
- · Reinforced Double Stitching
- Longer Back Tail
- Relaxed Fit
- Embroidered TradeMutt logo and YNWA
- · QR Code Included
- Sizes XS 6XL

# **HALF BUTTON** \$75.00 INC GST

- Double Pocket
- · Long Sleeve
- 150gsm 100% Cotton Drill
- · Reinforced Double Stitching
- · Longer Back Tail
- Relaxed Fit
- Embroidered TradeMutt logo and YNWA
- · QR Code Included
- Sizes XS 6XL