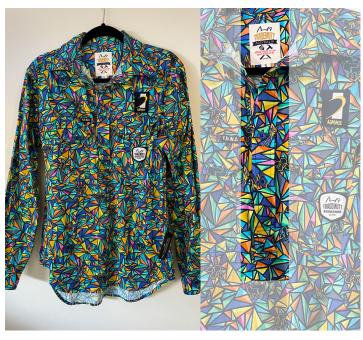

### TRADEMUTT "CONVERSATION STARTER" SHIRT

## **FULL BUTTON** \$75.00 INC GST

- Double Pocket
- · Long Sleeve
- 150gsm 100% Cotton Drill
- · Reinforced Double Stitching
- Longer Back Tail
- Relaxed Fit
- Embroidered TradeMutt logo and YNWA
- · QR Code Included
- Sizes XS 6XL

# **HALF BUTTON** \$75.00 INC GST

- Double Pocket
- · Long Sleeve
- 150gsm 100% Cotton Drill
- · Reinforced Double Stitching
- · Longer Back Tail
- Relaxed Fit
- Embroidered TradeMutt logo and YNWA
- · QR Code Included
- Sizes XS 6XL