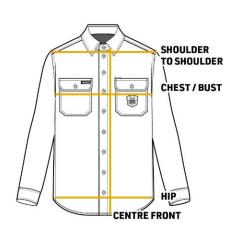

### TRADEMUTT "CONVERSATION STARTER" SHIRT

(PLEASE NOTE: ALL MEN'S SIZING

| POINT OF MEASURE (All measurements in cm) |                 |                         |              |      |  |  |  |  |
|-------------------------------------------|-----------------|-------------------------|--------------|------|--|--|--|--|
|                                           | CENTRE<br>FRONT | SHOULDER TO<br>SHOULDER | BUST / CHEST | HIP  |  |  |  |  |
| XS                                        | 66.3            | 45.5                    | 50.2         | 50.2 |  |  |  |  |
| S                                         | 67.9            | 47                      | 53.3         | 53.3 |  |  |  |  |
| М                                         | 69.5            | 48.5                    | 56.3         | 56.3 |  |  |  |  |
| L                                         | 71.1            | 50                      | 59.3         | 59.3 |  |  |  |  |
| XL                                        | 72.7            | 51.5                    | 62.5         | 62.5 |  |  |  |  |
| 2XL                                       | 75.9            | 54.5                    | 68.3         | 68.3 |  |  |  |  |
| 3XL                                       | 79.1            | 57.5                    | 74.3         | 74.3 |  |  |  |  |
| 4XL                                       | 82.2            | 60.5                    | 80.3         | 80.3 |  |  |  |  |
| 5XL                                       | 85.4            | 63.5                    | 83.3         | 83.3 |  |  |  |  |
| 6XL                                       | 88.5            | 66.5                    | 86.3         | 86.3 |  |  |  |  |